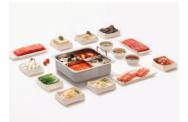

### **Haidilao Hot Pot**

04-23/24

20% off on all dishes when you complete your meal within 90 minutes, between 12pm to 10pm.

The discount is applicable when the entire dining experience, including ordering, consuming the meal, and leaving the premise, is completed within 90 minutes. leaving the premise, is completed within 90 minutes. The discount excludes soup bases, condiments, side dishes, snacks, set meals, beverages, taxes, and service charges. Discounts cannot be used in conjunction with other on-going promotions, set meals, discounts, offer coupons and vouchers. Only valid for dine-in, not applicable for take-away or delivery.