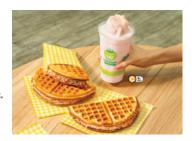

#### **Coconut Queen**

02-50

50 cents discount on waffle with any M or L sized drink purchased.

50 cents discount is valid for 1 waffle only. Not valid with any other promotions, cashback, discount, membership or vouchers.